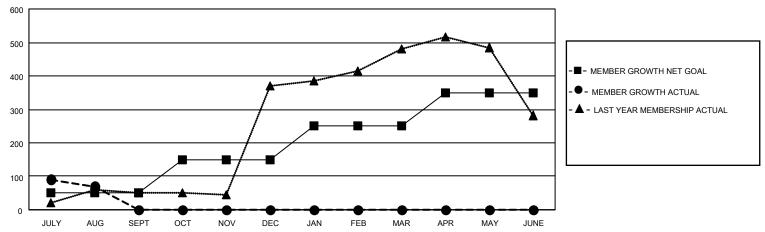

## GOALS AND ACTUAL MEMBERS CUMULATIVE

| DROPPED CLUBS: 1  | 28 CLUBS OF 143 ADDED 1 OR<br>MORE NEW MEMBERS | GENDER DISTRIBUTION                   |                                  |  |
|-------------------|------------------------------------------------|---------------------------------------|----------------------------------|--|
|                   | WORE NEW WEIGHERS                              | MALE<br>FEMALE                        | 3,178 (74.13%)<br>1,109 (25.87%) |  |
| DROPPED MEMBERS   | ]                                              | NON BINARY PREFER NOT TO ANSWER       | 0 (0.00%)<br>0 (0.00%)           |  |
| DECEASED 4        |                                                | THE EKINOT TO ANOWER                  | 0 (0.0070)                       |  |
| CLUB CANCELLED 15 | CLICK HERE FOR CUMULATIVE                      | TOTAL FAMILY UNIT MEMBERS             | 2,081                            |  |
| OTHER 51          | MEMBERSHIP DATA                                |                                       |                                  |  |
| TOTAL 70          |                                                | FAMILY MEMBERS PAYING HALF DUES 1,128 |                                  |  |

## MONTHLY MEMBERSHIP PROGRESS REPORT

LOCATION INDIA District 318 A Results as of: 8/31/2021

| Clubs                 |               |           |               | Members               |                        |                         |                                                    |
|-----------------------|---------------|-----------|---------------|-----------------------|------------------------|-------------------------|----------------------------------------------------|
| RESULTS FOR 2021-2022 |               |           |               | RESULTS FOR 2021-2022 |                        |                         |                                                    |
| QUARTER               | NEW CLUB GOAL | NEW CLUBS | DROPPED CLUBS | QUARTER MEME          | BER GROWTH NET<br>GOAL | MEMBER GROWTH<br>ACTUAL | DROPPED<br>MEMBERS ACTUAL<br>(including transfers) |
| JULY/AUG/SEPT         | 5             | 4         | 1             | JULY/AUG/SEPT         | 50                     | 145                     | 70                                                 |
| OCT/NOV/DEC           | 5             | 0         | 0             | OCT/NOV/DEC           | 100                    | 0                       | 0                                                  |
| JAN/FEB/MAR           | 5             | 0         | 0             | JAN/FEB/MAR           | 100                    | 0                       | 0                                                  |
| APR/MAY/JUNE          | 5             | 0         | 0             | APR/MAY/JUNE          | 100                    | 0                       | 0                                                  |