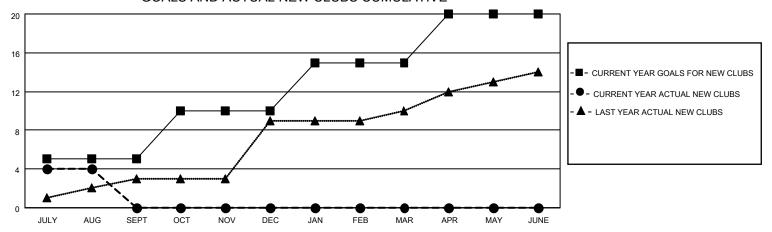

## GOALS AND ACTUAL NEW CLUBS CUMULATIVE

## MONTHLY MEMBERSHIP PROGRESS REPORT

LOCATION INDIA District 318 A Results as of: 8/31/2021

| Clubs                 |               |           |               | Members               |                        |                         |                                                    |
|-----------------------|---------------|-----------|---------------|-----------------------|------------------------|-------------------------|----------------------------------------------------|
| RESULTS FOR 2021-2022 |               |           |               | RESULTS FOR 2021-2022 |                        |                         |                                                    |
| QUARTER               | NEW CLUB GOAL | NEW CLUBS | DROPPED CLUBS | QUARTER MEME          | BER GROWTH NET<br>GOAL | MEMBER GROWTH<br>ACTUAL | DROPPED<br>MEMBERS ACTUAL<br>(including transfers) |
| JULY/AUG/SEPT         | 5             | 4         | 1             | JULY/AUG/SEPT         | 50                     | 145                     | 70                                                 |
| OCT/NOV/DEC           | 5             | 0         | 0             | OCT/NOV/DEC           | 100                    | 0                       | 0                                                  |
| JAN/FEB/MAR           | 5             | 0         | 0             | JAN/FEB/MAR           | 100                    | 0                       | 0                                                  |
| APR/MAY/JUNE          | 5             | 0         | 0             | APR/MAY/JUNE          | 100                    | 0                       | 0                                                  |